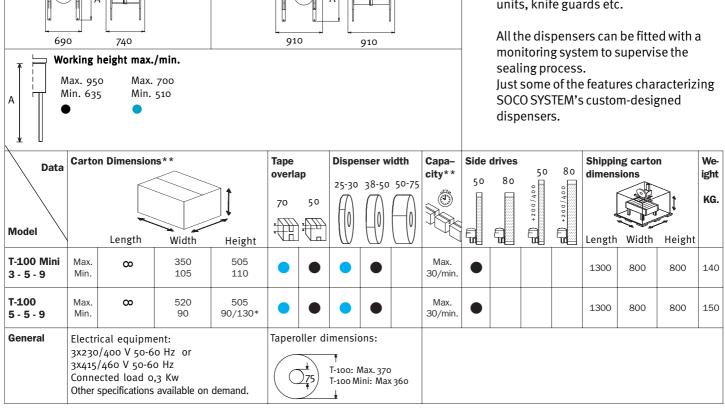

### **Basic Models**

The series comprises two standard models, the T-100 Mini and the T-100. (See table)

The T-100 is available with an electrozinc or an 18/8 stainless steel finish. In the stainless steel version, all external parts excl. gears, motors, and aluminium parts are made of 18/8 stainless steel. The machine is easy to clean and resistant to damp and moisture.

- Standard
- Optional

All measurements are in mm. Right to alter specifications reserved.

- \* Without and with side pressure rollers.
- \*\* Depending on the size, construction and quality of the carton