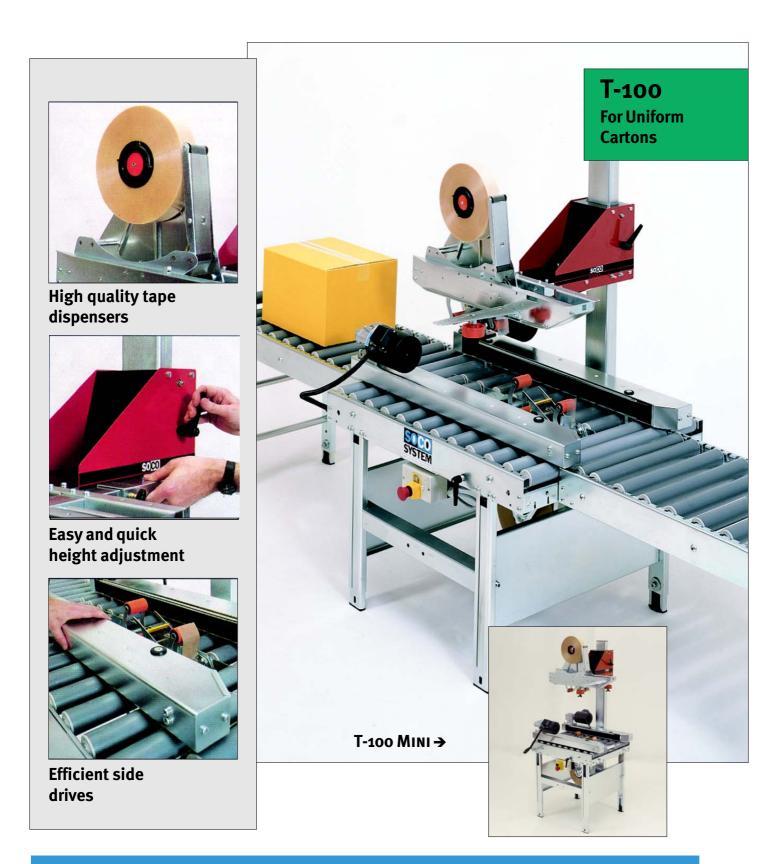

# **High Quality Tape Dispensers**

The thumbscrew of the tape roller hub makes tape replacement easy and, at the same time, ensures tape roller stability during the sealing process. Two of SOCO SYSTEM's dispenser types can be used with the carton sealer in the T-100 series:

- 30 mm dispenser for tape ranging in width from 25-30 mm. The tape overlap is 50 mm.
- 50 mm dispenser for tape ranging in width from 38-50 mm. The tape overlap is either 50 mm or 70 mm.

All of SOCO SYSTEM's dispensers are fitted with an adjustable hub brake, adjustable tape roller hub, double roller units, knife guards etc.