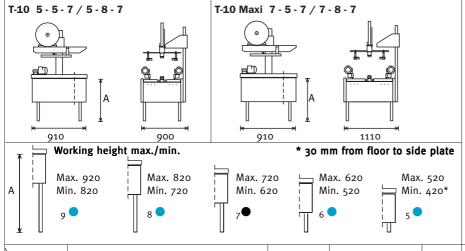

### **Comprehensive Programme**

The T-10 series forms only a small part of a comprehensive selection of carton sealers and conveyor systems.

Ask for our main catalogue.

| Data                   | Carto                                                                                                                              | Carton Dimensions** |            |                 |    |                                            | <b>Dispenser width</b> 25-30 38-50 50-75 |       |   | Capa-<br>city** | Side drives |   | 50<br>8   | 80          | Shipping carton dimensions |       |        | We-<br>ight |
|------------------------|------------------------------------------------------------------------------------------------------------------------------------|---------------------|------------|-----------------|----|--------------------------------------------|------------------------------------------|-------|---|-----------------|-------------|---|-----------|-------------|----------------------------|-------|--------|-------------|
| Model                  |                                                                                                                                    | Length              | Width      | Height          | 70 | 50<br>************************************ | 25-30                                    | 38-50 |   | Ö               |             |   | H-200/400 | H + 200/40c | Length                     | Width | Height | KG.         |
| T-10<br>5 - 5 - 7      | Max.<br>Min.                                                                                                                       | 8                   | 515<br>90  | 505<br>80/120*  | •  | •                                          | •                                        | •     | • | Max.<br>30/min. | •           |   |           |             | 1310                       | 810   | 900    | 165         |
| T-10<br>5 - 8 - 7      | Max.<br>Min.                                                                                                                       | 8                   | 515<br>90  | 815<br>80/120*  | •  | •                                          | •                                        | •     | • | Max.<br>30/min. | •           | • | •         |             | 1310                       | 810   | 900    | 165         |
| T-10 Maxi<br>7 - 5 - 7 | Max.<br>Min.                                                                                                                       | œ                   | 725<br>140 | 505<br>110/150* | •  | •                                          | •                                        | •     | • | Max.<br>30/min. | •           | • | •         |             | 1310                       | 1020  | 900    | 170         |
| T-10 Maxi<br>7 - 8 - 7 | Max.<br>Min.                                                                                                                       | <b>o</b>            | 725<br>140 | 815<br>110/150* | •  | •                                          | •                                        | •     | • | Max.<br>30/min. | •           | • | •         |             | 1310                       | 1020  | 900    | 170         |
| General                | Electrical equipment: 3x230/400 V 50-60 Hz or 3x415/460 V 50-60 Hz Connected load 0,3 Kw Other specifications available on demand. |                     |            |                 |    | Taperoller dimensions:  Max. 385           |                                          |       |   |                 | 1           |   |           |             |                            |       |        |             |

- Standard
- Optional

All measurements are in mm. Right to alter specifications reserved.

- \* Without and with side pressure rollers.
- \*\* Depending on the quality, construction and size of the box.