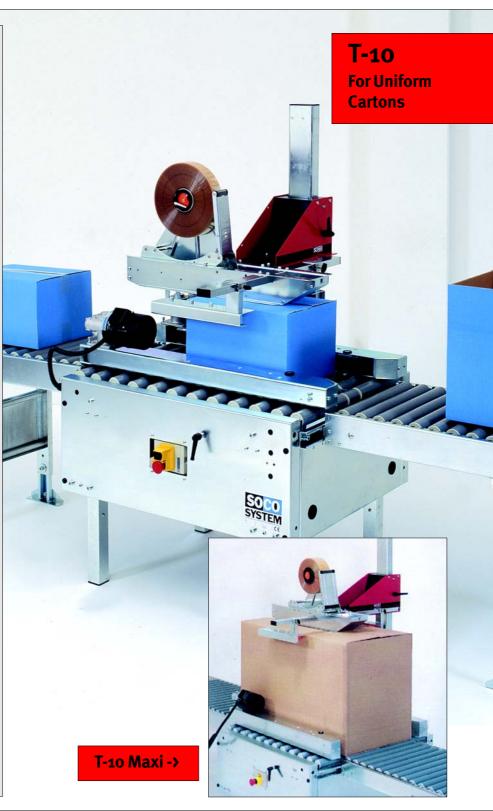

## T-10

### **Basic models**

The T-10 is available in two standard constructions, the T-10 and the T-10 Maxi. Both models are available with extra high pillars (see table).

The T-10 is available with an electro-zinc or an 18/8 stainless steel finish. In the stainless steel version, all external parts excl. gears, motors and aluminium parts are made of 18/8 stainless steel. The machine is easy to clean and resistant to damp and moisture.

### T-10 Maxi

A wide version of the standard T-10. Suitable in industries where large cartons are handled. In its standard version, the T-10 Maxi is fitted with 100 mm dispenser with 70 mm tape overlap.