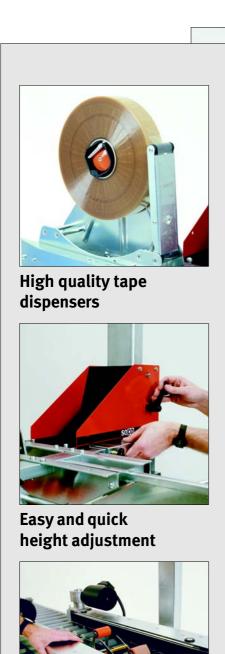

### **High Quality Tape Dispensers**

The thumbscrew of the tape roller hub makes tape replacement easy and, at the same time, ensures tape roller stability during the sealing process.

Three dispenser types can be used for the T-10 series:

- 30 mm dispenser for tape ranging in width from 25-30 mm. The tape overlap is 50 mm
- 50 mm dispenser for tape ranging in width from 38-50 mm. The tape overlap is either 50 mm or 70 mm.
- 75 mm dispenser for tape ranging in width from 50-75 mm. The tape overlap is 70 mm.

All of SOCO SYSTEM's dispensers are fitted with an adjustable hub brake, adjustable tape roller hub, double roller units, knife guards etc.

All the dispensers can be fitted with a monitoring system to supervise the sealing process.