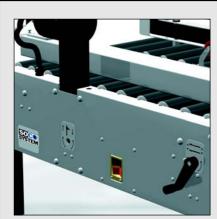

## **Semi Automatic Carton sealer**

Crank Handle adjustment for carton size

Tape measure on legs for easy and precise working height adjustment

Manual side pressure guides and centrally placed emergency stop

#### Features:

- Crank handle adjustment for carton size. For operation on the opposite side, just pull out the handle and place it on the other side of the machine.
- Tape measure on legs for precise adjustment of working height.
- Efficient side belt drives.
- Side pressure guides.
- Interchangeable top and bottom tape cartridge.
- Compact design.
- Extensive accessory programme from the SOCO SYSTEM CON-30 conveyor system - such as infeed and outfeed conveyor modules, packaging tables, rotary tables etc.