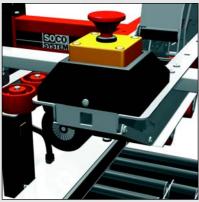

## **Semi Automatic Carton sealer**

Crank Handle adjustment for carton size

Tape measure on legs for easy and precise working height adjustment

Manual side pressure guides and centrally placed emergency stop

#### Features:

- Crank handle adjustment for carton size. For operation on the opposite side, just pull out the handle and place it on the other side of the machine.
- Tape measure on legs for precise adjustment of working height.
- Efficient side belt drives.
- Side pressure guides.
- Interchangeable top and bottom tape cartridge.
- Compact design.
- Extensive accessory programme from the SOCO SYSTEM CON-30 conveyor system - such as infeed and outfeed conveyor modules, packaging tables, rotary tables etc.