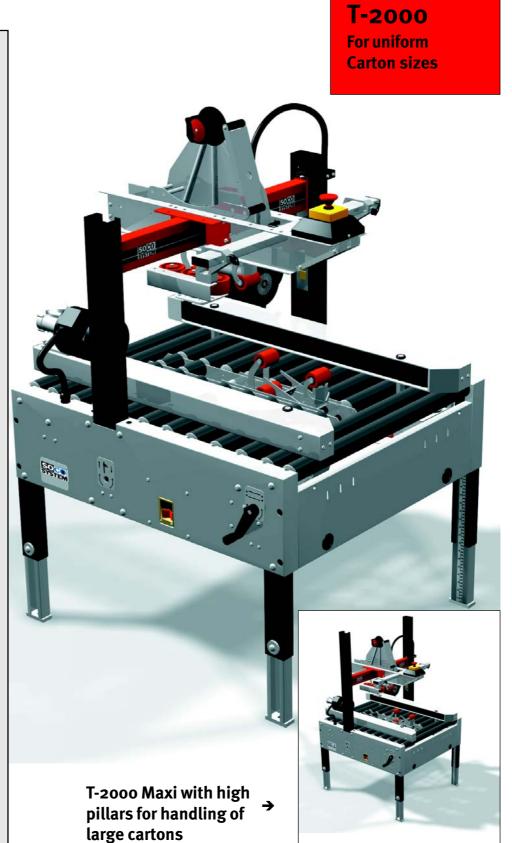

# Purpose-built for "round the clock" applications. Simultaneous top and bottom sealing of uniform carton sizes.

#### **Basic models**

The T-2000 is ideal for production runs of uniform carton sizes. The compact machine is available in two standard constructions, the T-2000 and the T-2000 Maxi - a wide version of the T-2000, suited for use in industries where large cartons are handled.

Both models are available with extra high pillars (see table).

The machine is easy to clean and resistant to damp and moisture.

**High Quality Tape Dispensers**All SOCO SYSTEM dispensers are fitted

with an adjustable hub brake, adjustable tape roller hub, double roller units, knife guards etc. All dispensers can be fitted with a tape alarm system to monitor the sealing process.

#### Features:

- Crank handle adjustment for carton size. For operation on the opposite side, just pull out the handle and place it on the other side of the machine.
- Tape measure on legs for precise adjustment of working height.
- Efficient side belt drives.
- Side pressure guides.
- Interchangeable top and bottom tape cartridge.
- Compact design.
- Extensive accessory programme from the SOCO SYSTEM CON-30 conveyor system - such as infeed and outfeed conveyor modules, packaging tables, rotary tables etc.