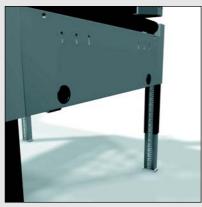

## **Semi Automatic Carton sealer**

Crank Handle adjustment for carton size

Tape measure on legs for easy and precise working height adjustment

Manual side pressure guides and centrally placed emergency stop

#### Features:

- Crank handle adjustment for carton size. For operation on the opposite side, just pull out the handle and place it on the other side of the machine.
- Tape measure on legs for precise adjustment of working height.
- Efficient side belt drives.
- Side pressure guides.
- Interchangeable top and bottom tape cartridge.
- Compact design.
- Extensive accessory programme from the SOCO SYSTEM CON-30 conveyor system - such as infeed and outfeed conveyor modules, packaging tables, rotary tables etc.