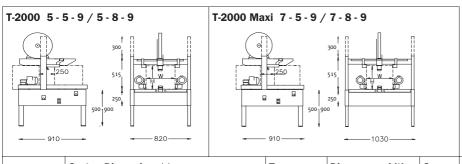

#### **Basic models**

The T-2000 is ideal for production runs of uniform carton sizes. The compact machine is available in two standard constructions, the T-2000 and the T-2000 Maxi - a wide version of the T-2000, suited for use in industries where large cartons are handled.

Both models are available with extra high pillars (see table).

The machine is easy to clean and resistant to damp and moisture.

**High Quality Tape Dispensers**All SOCO SYSTEM dispensers are fitted

with an adjustable hub brake, adjustable tape roller hub, double roller units, knife guards etc. All dispensers can be fitted with a tape alarm system to monitor the sealing process.

### **Comprehensive Programme**

The T-2000 series forms only a small part of a comprehensive range of carton sealers and conveyor systems.

Ask for our main catalogue.

| Data                     | Carton Dimensions**                                                                                                                            |        |            |                 | Tape<br>overlap |                        | Dispenser width |       |       | Capa-<br>city** | Side drives |   | 50        | 80      | Shipping carton dimensions |       |        | We-<br>ight |
|--------------------------|------------------------------------------------------------------------------------------------------------------------------------------------|--------|------------|-----------------|-----------------|------------------------|-----------------|-------|-------|-----------------|-------------|---|-----------|---------|----------------------------|-------|--------|-------------|
| Model                    |                                                                                                                                                | Length | Width      | Height          | 70              | 50                     | 25-30           | 38-50 | 50-75 |                 |             |   | 月 200/400 | 200/400 | Length                     | Width | Height | kg          |
| T-2000<br>5 - 5 - 9      | Max.<br>Min.                                                                                                                                   | 8      | 520<br>90  | 520<br>90/140*  | •               | •                      | •               | •     |       | Max.<br>30/min. | •           |   | •         |         | 1010                       | 870   | 885    | 150         |
| T-2000<br>5 - 8 - 9      | Max.<br>Min.                                                                                                                                   | 8      | 520<br>90  | 820<br>90/140*  | •               | •                      | •               | •     |       | Max.<br>30/min. | •           |   | •         |         | 1010                       | 870   | 1190   | 155         |
| T-2000 Maxi<br>7 - 5 - 9 | Max.<br>Min.                                                                                                                                   | 8      | 720<br>130 | 520<br>100/150* | •               | •                      | •               | •     | •     | Max.<br>30/min. | •           | • | •         |         | 1010                       | 1080  | 885    | 160         |
| T-2000 Maxi<br>7 - 8 - 9 | Max.<br>Min.                                                                                                                                   | 8      | 720<br>130 | 820<br>100/150* | •               | •                      | •               |       | •     | Max.<br>30/min  | •           | • |           |         | 1010                       | 1080  | 1190   | 165         |
| General                  | Electrical equipment:<br>3x230/400 V 50-60 Hz or<br>3x415/460 V 50-60 Hz<br>Connected load 0,3 Kw<br>Other specifications available on demand. |        |            |                 |                 | Taperoller dimensions: |                 |       |       |                 |             |   |           |         |                            |       |        |             |

- Standard
- Optional

All measurements are in mm. Right to alter specifications reserved.

- \* Without and with side pressure rollers.
- \*\* Depending on the quality, construction and size of the box.