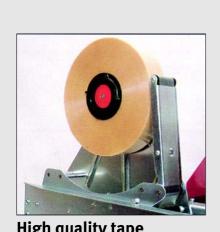

# Semi Automatic Carton Sealer with Automatic Top Closure

High quality tape dispensers

**Double drive belts** 

Eficient brush system for any tape overlap

### Top dispenser

Modified dispenser from SOCOs complete programme. Available for tape widths 38-50 mm.