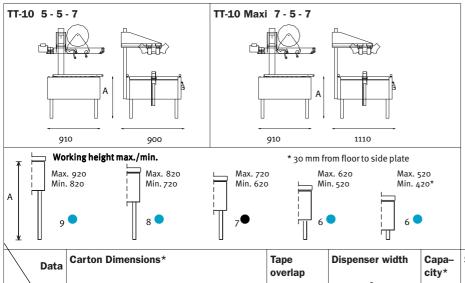

### **Basic models**

The TT-10 top sealer is available in two basic version, TT-10 and TT-10 Maxi. (See table).

# Side guides.

The compact side guide arrangement makes it possible to seal cartons which are only a few millimeters high. At the same time, it is designed to handle very heavy cartons.

| ¥ ⊔                     |                                                                                                                                    | u      |            | u         |                                    | u                 |                 | u |           |                                        |                                        |        |       |        |             |
|-------------------------|------------------------------------------------------------------------------------------------------------------------------------|--------|------------|-----------|------------------------------------|-------------------|-----------------|---|-----------|----------------------------------------|----------------------------------------|--------|-------|--------|-------------|
| Data                    | Carton Dimensions*                                                                                                                 |        |            |           | Tape<br>overlap                    |                   | Dispenser width |   |           | Capa-<br>city*                         | Side drives Shipping carton dimensions |        |       | n      | We-<br>ight |
| Model                   | Length Width Height                                                                                                                |        |            | 70 50     |                                    | 25-30 38-50 50-75 |                 |   |           |                                        |                                        | KG.    |       |        |             |
| ouoi                    |                                                                                                                                    | Length | widti      | Height    | ŢŢ.                                |                   | W               | W | $\bigcup$ | 7                                      |                                        | Length | Width | Height |             |
| TT-10<br>5 - 5 - 7      | Max.<br>Min.                                                                                                                       | ∞      | 670<br>150 | 200<br>10 | •                                  | •                 | •               | • |           | Max.<br>30/min.                        | Double drive belt at top               | 1440   | 950   | 1440   | 165         |
| TT-10 Maxi<br>7 - 5 - 7 | Max.<br>Min.                                                                                                                       | ∞      | 880<br>200 | 200<br>10 | •                                  | •                 | •               | • |           | Max.<br>30/min.                        | Double drive belt at top               | 1440   | 1170  | 1440   | 170         |
| General                 | Electrical equipment: 3x230/400 V 50-60 Hz or 3x415/460 V 50-60 Hz Connected load 0,3 Kw Other specifications available on demand. |        |            |           | Taperoller dimensions:  † Max. 385 |                   |                 |   |           | BAR → €  Max 0.5 l at 6 bar per carton |                                        |        |       |        |             |