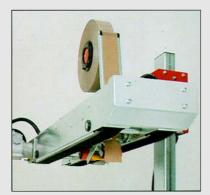

# Semi Automatic Carton Sealer with Automatic Top Closure

High quality tape dispensers

**Double drive belts** 

Eficient brush system for any tape overlap

### **Double drive belts**

Double drive belts at top is an effective system also for comparatively heavy products handled in the paper and furniture industries. As an extra precaution, the top drive is fitted with an inlet security to stop the machine in case of fingers trapped between the carton and the top drive.