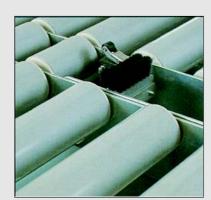

# Semi Automatic Carton Sealer with Automatic Top Closure

High quality tape dispensers

**Double drive belts** 

Eficient brush system for any tape overlap

## Efficient brush system

SOCO SYSTEM's unique brush system in the roller table to ensure that the tape overlap is brushed down onto the underside of the carton.