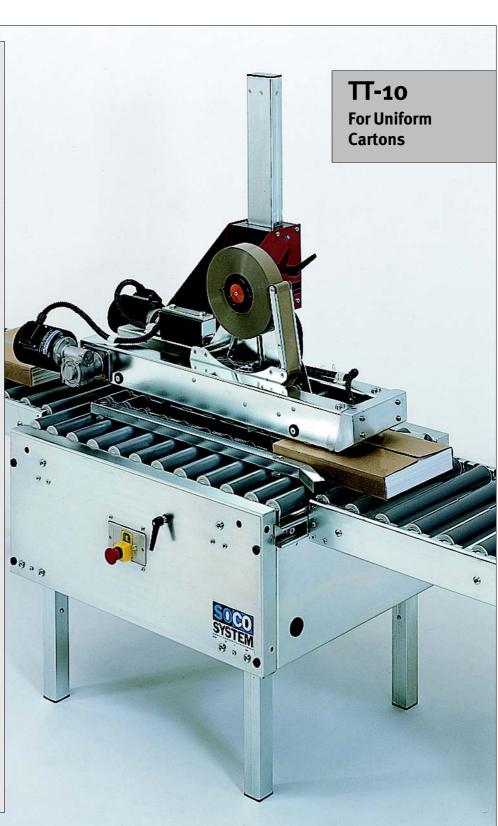

### TT-10

Specially designed to handle primarily flat items such as graphics, mirrors, cabinet doors, half-knock-down furniture, computer lists etc. requiring top taping only. Many items such as folders are ideal for this special purpose machine.

### **Basic models**

The TT-10 top sealer is available in two basic version, TT-10 and TT-10 Maxi. (See table).

### TT-10 Top and bottom sealer

The brush unit may be removed without the use of tools and replaced by a standard dispenser. In this way, the TT-10 can be used as a top and bottom sealer for traditional cartons.

# Side guides.

The compact side guide arrangement makes it possible to seal cartons which are only a few millimeters high. At the same time, it is designed to handle very heavy cartons.

| ¥ ⊔                     |                                                                                                                                    | u      |            | u         |                                    | u                 |                 | u |           |                                        |                                        |        |       |        |             |
|-------------------------|------------------------------------------------------------------------------------------------------------------------------------|--------|------------|-----------|------------------------------------|-------------------|-----------------|---|-----------|----------------------------------------|----------------------------------------|--------|-------|--------|-------------|
| Data                    | Carton Dimensions*                                                                                                                 |        |            |           | Tape<br>overlap                    |                   | Dispenser width |   |           | Capa-<br>city*                         | Side drives Shipping carton dimensions |        |       | n      | We-<br>ight |
| Model                   | Length Width Height                                                                                                                |        |            | 70 50     |                                    | 25-30 38-50 50-75 |                 |   |           |                                        |                                        | KG.    |       |        |             |
| ouoi                    |                                                                                                                                    | Length | widti      | Height    | ŢŢ.                                |                   | W               | W | $\bigcup$ | 7                                      |                                        | Length | Width | Height |             |
| TT-10<br>5 - 5 - 7      | Max.<br>Min.                                                                                                                       | ∞      | 670<br>150 | 200<br>10 | •                                  | •                 | •               | • |           | Max.<br>30/min.                        | Double drive belt at top               | 1440   | 950   | 1440   | 165         |
| TT-10 Maxi<br>7 - 5 - 7 | Max.<br>Min.                                                                                                                       | ∞      | 880<br>200 | 200<br>10 | •                                  | •                 | •               | • |           | Max.<br>30/min.                        | Double drive belt at top               | 1440   | 1170  | 1440   | 170         |
| General                 | Electrical equipment: 3x230/400 V 50-60 Hz or 3x415/460 V 50-60 Hz Connected load 0,3 Kw Other specifications available on demand. |        |            |           | Taperoller dimensions:  † Max. 385 |                   |                 |   |           | BAR → €  Max 0.5 l at 6 bar per carton |                                        |        |       |        |             |