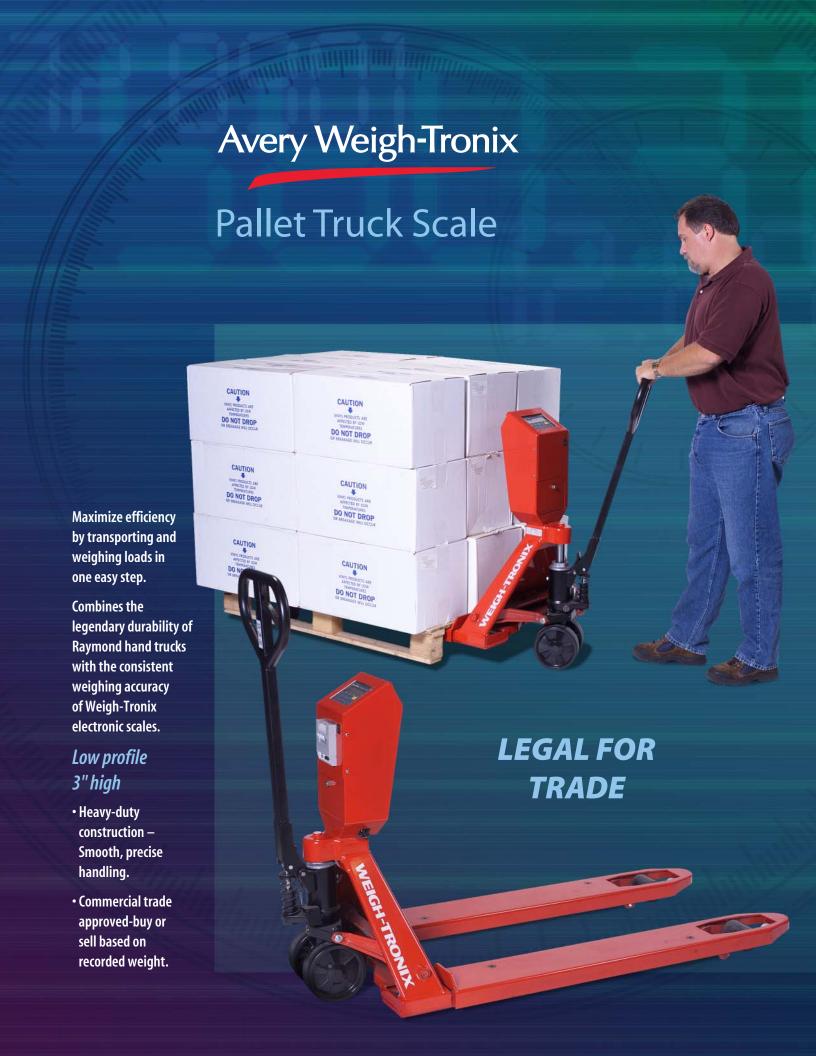

The Pallet Truck Scale combines practical simplicity and heavy-duty construction with the added efficiency of an on-board weighing system. It eliminates wasted steps and streamlines manual loading or transfer operations. Low maintenance and high reliability are basic design characteristics you can count on for trouble-free performance, year after year.

The Raymond Corporation invented the hydraulic hand truck in 1929. Today, almost 75 years later, Raymond continues to manufacture the finest, most durable hand truck available.

Weigh-Tronix was one of the early pioneers that brought about the electronic weight measurement revolution.

## Weigh-Tronix Scale Features —

- 5,000 x 10 lb weighing
- Legal for trade accuracy
- Uses four legal-for-trade environmentally sealed weight sensors and the popular WI-125 legal-for-trade weight indicator. This indicator is simple to operate and the LCD digits have backlighting for low light environments.
- On-board rechargeable battery provides up to 50 hours of continuous power. The battery life with a printer will be less and is dependent on print format and utilization. Low voltage detection provides auto shut down. Optional charger recharges battery to full power in 4.5 hours.