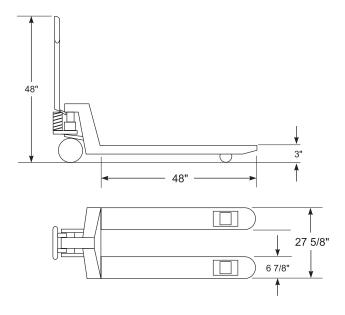

k Scale combines practical simplicity and heavy-duty construction with the added efficiency of an on-board weighing system. It eliminates wasted steps and streamlines manual loading or transfer operations. Low maintenance and high reliability are basic design characteristics you can count on for trouble-free performance, year after year.

The Raymond Corporation invented the hydraulic hand truck in 1929. Today, almost 75 years later, Raymond continues to manufacture the finest, most durable hand truck available.

Weigh-Tronix was one of the early pioneers that brought about the electronic weight measurement revolution.

Since the early 1970s, our innovative designs have yielded better weighing solutions that are being used in applications around the globe.

#### Pallet Truck Dimensions —



#### Pallet Truck Features —

- Fixed pushrods machined from solid steel no adjustments required
- Pump is engineered with fewer parts and specially designed seals for greater reliability
- Corrosion resistant brass fittings at all pivot points
- Simple lubrication with 10 easily-accessible grease fittings
- Reinforced tow bar shoulder reduces stress on the truck's lower tow foot
- Smooth lifting and lowering action with conveniently placed fingertip controls

## Weigh-Tronix Scale Features —

- 5,000 x 10 lb weighing
- Legal for trade accuracy
- Uses four legal-for-trade environmentally sealed weight sensors and the popular WI-125 legal-for-trade weight indicator. This indicator is simple to operate and the LCD digits have backlighting for low light environments.
- On-board rechargeable